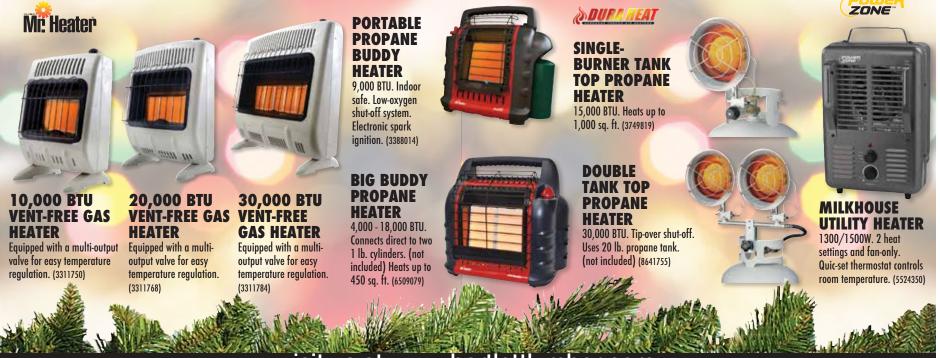

Bartletts 24-0007 Page 1

24-0007 LMC

Copyright 2024 Circulars Unlimited. All Rights Reserved - www.circulars.com

visit us at www.bartlettlumber.com

## visit us at www.bartlettlumber.com

Sale Starts 12/2/24 Sale Ends 12/23/24 Don't Miss Out!

720 S. Highway 207 Spearman, TX 79081 (806) 659-1066

98 Kingman Ave. Canadian, TX 79014 (806) 323-9301

2910 South Main St. Perryton, TX 79070 (806) 435-4026